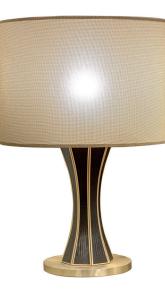

## **NEW FLOW** COLLECTION Table lamp

## 2131-GK-24

1 LIGHT TYPE E27 MAX 105W

Leather inlays.

**FINISH** Structure and base in F\_10 (natural brass) and F\_15 (satin gold finish); black leather inlays. Metal base.

SHADE DIMENSIONS cm. Ø 42 x H.37

**SHADE FABRIC** TS\_24 (gold trevira wave)