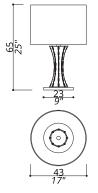

## 2131-GK-24

1 LIGHT TYPE E27 MAX 105W

Leather inlays.

**FINISH** Structure and base in F\_10 (natural brass) and F\_15 (satin gold finish); black leather inlays. Metal base.

SHADE DIMENSIONS cm. Ø 42 x H.37